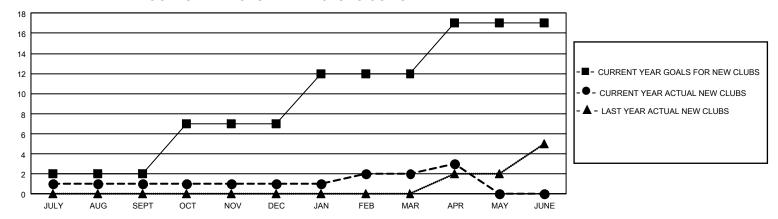

## GOALS AND ACTUAL NEW CLUBS CUMULATIVE

## GMT Constitutional Area 3, Group F

REPORT DOES NOT INCLUDE CLUBS IN UNDISTRICTED AREAS.

| Clubs                 |               |           |               | Members               |                          |                         |                                                    |
|-----------------------|---------------|-----------|---------------|-----------------------|--------------------------|-------------------------|----------------------------------------------------|
| RESULTS FOR 2022-2023 |               |           |               | RESULTS FOR 2022-2023 |                          |                         |                                                    |
| QUARTER               | NEW CLUB GOAL | NEW CLUBS | DROPPED CLUBS | QUARTER ME            | EMBER GROWTH NET<br>GOAL | MEMBER GROWTH<br>ACTUAL | DROPPED MEMBERS<br>ACTUAL (including<br>transfers) |
| JULY/AUG/SEPT         | 6             | 1         | 3             | JULY/AUG/SEPT         | 60                       | 175                     | 249                                                |
| OCT/NOV/DEC           | 15            | 0         | 13            | OCT/NOV/DEC           | 150                      | 220                     | 504                                                |
| JAN/FEB/MAR           | 15            | 1         | 1             | JAN/FEB/MAR           | 150                      | 144                     | 125                                                |
| APR/MAY/JUNE          | 15            | 1         | 1             | APR/MAY/JUNE          | 188                      | 149                     | 43                                                 |