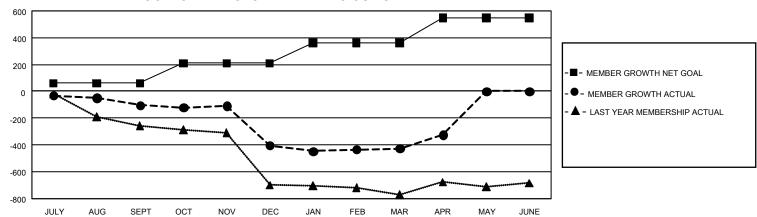

## GOALS AND ACTUAL MEMBERS CUMULATIVE

| DROPPED CLUBS: 18 |     | 141 CLUBS OF 264 ADDED 1<br>OR MORE NEW MEMBERS | GENDER DISTRIBUTION                  |                |  |
|-------------------|-----|-------------------------------------------------|--------------------------------------|----------------|--|
|                   |     |                                                 | MALE                                 | 3,076 (46.50%) |  |
|                   |     |                                                 | FEMALE                               | 3,518 (53.18%) |  |
| DROPPED MEMBERS   |     |                                                 | NON BINARY                           | 0 (0.00%)      |  |
| DECEASED          | 37  |                                                 | PREFER NOT TO ANSWER                 | 21 (0.32%)     |  |
| CLUB CANCELLED    | 185 |                                                 | TOTAL FAMILY UNIT MEMBERS 2,920      |                |  |
| OTHER             | 699 | CLICK HERE FOR                                  |                                      |                |  |
| TOTAL             | 921 | CUMULATIVE MEMBERSHIP DATA                      | FAMILY MEMBERS PAYING HALF DUES 1,56 |                |  |

## GMT Constitutional Area 3, Group F

REPORT DOES NOT INCLUDE CLUBS IN UNDISTRICTED AREAS.

| Clubs                 |               |           |               | Members               |                          |                         |                                                    |
|-----------------------|---------------|-----------|---------------|-----------------------|--------------------------|-------------------------|----------------------------------------------------|
| RESULTS FOR 2022-2023 |               |           |               | RESULTS FOR 2022-2023 |                          |                         |                                                    |
| QUARTER               | NEW CLUB GOAL | NEW CLUBS | DROPPED CLUBS | QUARTER ME            | EMBER GROWTH NET<br>GOAL | MEMBER GROWTH<br>ACTUAL | DROPPED MEMBERS<br>ACTUAL (including<br>transfers) |
| JULY/AUG/SEPT         | 6             | 1         | 3             | JULY/AUG/SEPT         | 60                       | 175                     | 249                                                |
| OCT/NOV/DEC           | 15            | 0         | 13            | OCT/NOV/DEC           | 150                      | 220                     | 504                                                |
| JAN/FEB/MAR           | 15            | 1         | 1             | JAN/FEB/MAR           | 150                      | 144                     | 125                                                |
| APR/MAY/JUNE          | 15            | 1         | 1             | APR/MAY/JUNE          | 188                      | 149                     | 43                                                 |